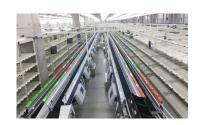

#### ZINi DMPS Features

01 30 boxes throughput per minute

Working by station unit

between station

### ZINi DMPS Production Capacity

| Туре                       | B2B DMPS | B2C DMPS | Features | <ul> <li>Dual Box Transfer Conveyor</li> <li>Picking by station unit</li> <li>Complete processing by detection sensor</li> </ul> |
|----------------------------|----------|----------|----------|----------------------------------------------------------------------------------------------------------------------------------|
| Customer(h)                | 420      | 1,800    |          |                                                                                                                                  |
| Number of lines (person/h) | 255      | 380      |          |                                                                                                                                  |