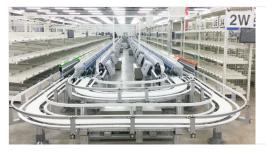

#### What is DMPS?

DMPS is a high speed picking/sorting system for the items in form of piece. This product is developed base on the advantages and disadvantages of existing DPC

- Dual conveyor movement maximizes double sorting productivity
- Provide workforce efficiency by integrating picking and quality checking process
- Focus on quantity of picking station by load balancing technique of picking order Provide distribution function

#### ZINi DMPS Features

01 30 boxes throughput per minute

Working by station unit

between station

## ZINi DMPS Working Process

**Picking Station** 

**Inspection & Distribution** 

packing