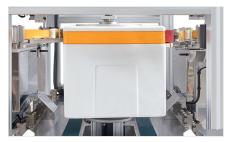

Supply      | AC220 / single phase 60HZ 2.3KW        |
| Driving System   | AC Servo Motor                                                                     | Safety Protection | Tape run out detection, Door interlock |
| Application      | Frozen foods/Cold-storage packaging line, Cold chain industry, fresh food industry |                   |                                        |

### Advantage

#### Easy tape removal by rounding the edge off tape



#### All electric control (No air compressor)

- · No need for air compressor that requires piping
- · Free from air filter blocked due to humidity in winter.
- · No need to manage compressor separately (advantage from space and noise)
- · Can be used in frozen warehouse and normal warehouse.

# Automatic box size detection and taping



#### Straight line setup is available

· High space efficiency due to straight line design

# 2 boxes taping at the same time



#### Controller (PLC) Type Machine

Special fine-tuning such as taping times, cover height can be customized.