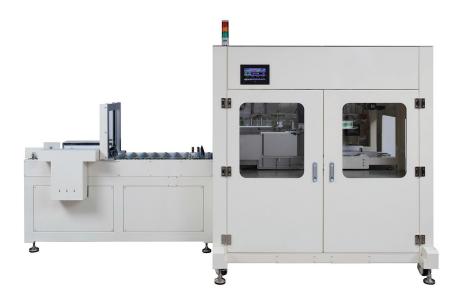

# Automatic Styrofoam Box Taping Machine Zin Corporation

**EPS BOX Taping Machine** 

# Summary

A machine that automatically tapes styrofoam boxes, which are mainly used for packaging box in food industry and cold chain industry. Automatically detect various styrofoam boxes and tape 2 styrofoam boxes simultaneously. This helps to improve the efficiency and productivity of packaging work.

| Box Dimension    | Width 250~400 Length 350~500 Height 250~400 (dimension can be customized)          |                   |                                        |
|------------------|------------------------------------------------------------------------------------|-------------------|----------------------------------------|
| Production Speed | 12Box / min                                                                        | Power Supply      | AC220 / single phase 60HZ 2.3KW        |
| Driving System   | AC Servo Motor                                                                     | Safety Protection | Tape run out detection, Door interlock |
| Application      | Frozen foods/Cold-storage packaging line, Cold chain industry, fresh food industry |                   |                                        |